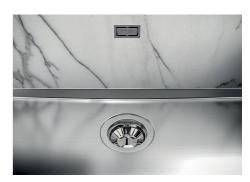

hick steel. A significant thickness, which guarantees the maximum sturdiness and durability.                                                                                                                                                                                                                                            |
| Perimetral overflow             | The overflow is always a security on the Foster sinks that prevents the overflow of water in case of oversights. The perimeter drain solution improves aesthetics thanks to its square and essential shape.                                                                                                                                  |

### **TECHNICAL DATA**







DETTAGLIO PER TROPPO PIENO / OVERFLOW DETAILS

### **GALLERY**









### **OPTIONAL ACCESSORIES**



Black grid 8100 653



Cestello inox 8612 000



HDPE Chopping board 8657 001



Stainless steel plate rack 8100 201



White bowl 8153 100



### **RECOMMENDED PAIRINGS**



Cooker hob Milanello Gold 5F 7682 009



Mixer Tap Omega Plus Gold 8498 859

### **OPTIONAL AUTOMATIC WASTE FITTINGS**



Space Push Gold automatic waste fitting 8407 121



Space Light automatic waste fitting - PL

8407 117



Space Push automatic waste fitting
- PP

8407 116



Space automatic waste fitting - PA 8407 108



Automatic waste fitting 8407 100



Automatic waste fitting 8407 000