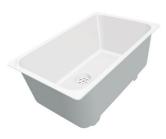

### **Sink Phantom Base Gold**

Recommended for 12 mm thickness

Kitchen Sinks

Code: 5557 349

#### **DETAILS**

| Material          | AISI 304 stainless steel                                                                                 |
|-------------------|----------------------------------------------------------------------------------------------------------|
| Texture           | Foster brushed                                                                                           |
| Finish            | PVD                                                                                                      |
| Coloring          | Gold                                                                                                     |
| Dimensions        | 740 x 430 mm                                                                                             |
| Number of bowls   | 1 bowl                                                                                                   |
| Bowl dimension    | 710 x 400 mm                                                                                             |
| Built-in hole     | View technical data sheet                                                                                |
| Standard fittings | Drain, Foster overflow and universal corrugated pipe (for installing different overflows), Boxed packing |

| Waste fitting                   | 3,5" drain                                                                                                                                                                                                                                                                                                                                   |
|---------------------------------|----------------------------------------------------------------------------------------------------------------------------------------------------------------------------------------------------------------------------------------------------------------------------------------------------------------------------------------------|
| Notes:                          | For 12 mm thick sheets                                                                                                                                                                                                                                                                                                                       |
| FEATURES                        |                                                                                                                                                                                                                                                                                                                                              |
| Gold                            | The Gold finish is obtained by treating the steel with a physical process called PVD (Physical Vacuum Deposition) which deposits particles of noble metals on the surface. The result is a unique and refined aesthetic effect, and an improvement in the mechanical properties of the steel that is more resistant to shocks and scratches. |
| PHANTOM BASE - 12 mm            | The Phantom BASE sink's bottoms are specifically engineered to be coupled with sinks made out of slabs. The perimetric trough makes for a simple and perfect installation. This version of Phantom BASE is meant for slabs of 12mm thickness.                                                                                                |
| PHANTOM BASE WITHOUT<br>WELDING | The steel bottom Phantom BASE solves the problem of water draining of slab sinks, because the slope built into the moulded bottom ensures perfect draining. The radius and sloped profile of Phantom BASE guarantee great practicality and hygiene in everyday cleaning.                                                                     |
| High thickness                  | Imm thick steel. A significant thickness, which guarantees the maximum sturdiness and durability.                                                                                                                                                                                                                                            |
| Perimetral overflow             | The overflow is always a security on the Foster sinks that prevents the overflow of water in case of oversights. The perimeter drain solution improves aesthetics thanks to its square and essential shape.                                                                                                                                  |