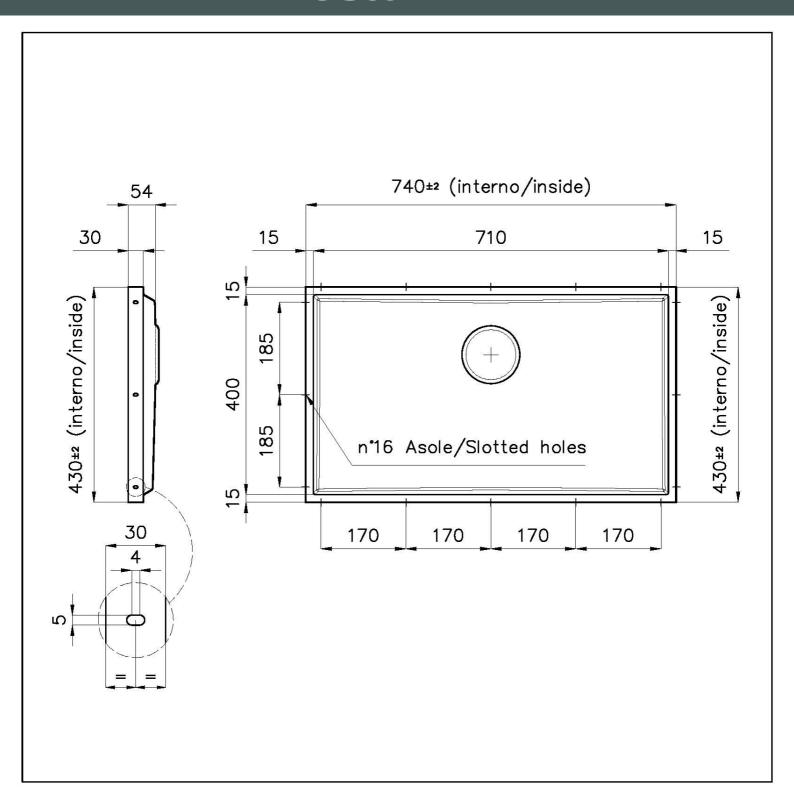

#### **DETAILS**

| Material          | AISI 304 stainless steel                                                                                 |
|-------------------|----------------------------------------------------------------------------------------------------------|
| Texture           | Foster brushed                                                                                           |
| Finish            | PVD                                                                                                      |
| Coloring          | Gold                                                                                                     |
| Dimensions        | 740 x 430 mm                                                                                             |
| Number of bowls   | 1 bowl                                                                                                   |
| Bowl dimension    | 710 x 400 mm                                                                                             |
| Built-in hole     | View technical data sheet                                                                                |
| Standard fittings | Drain, Foster overflow and universal corrugated pipe (for installing different overflows), Boxed packing |

| Waste fitting                   | 3,5" drain                                                                                                                                                                                                                                                                                                                                   |
|---------------------------------|----------------------------------------------------------------------------------------------------------------------------------------------------------------------------------------------------------------------------------------------------------------------------------------------------------------------------------------------|
| Notes:                          | For 12 mm thick sheets                                                                                                                                                                                                                                                                                                                       |
| FEATURES                        |                                                                                                                                                                                                                                                                                                                                              |
| Gold                            | The Gold finish is obtained by treating the steel with a physical process called PVD (Physical Vacuum Deposition) which deposits particles of noble metals on the surface. The result is a unique and refined aesthetic effect, and an improvement in the mechanical properties of the steel that is more resistant to shocks and scratches. |
| PHANTOM BASE - 12 mm            | The Phantom BASE sink's bottoms are specifically engineered to be coupled with sinks made out of slabs. The perimetric trough makes for a simple and perfect installation. This version of Phantom BASE is meant for slabs of 12mm thickness.                                                                                                |
| PHANTOM BASE WITHOUT<br>WELDING | The steel bottom Phantom BASE solves the problem of water draining of slab sinks, because the slope built into the moulded bottom ensures perfect draining. The radius and sloped profile of Phantom BASE guarantee great practicality and hygiene in everyday cleaning.                                                                     |
| High thickness                  | Imm thick steel. A significant thickness, which guarantees the maximum sturdiness and durability.                                                                                                                                                                                                                                            |
| Perimetral overflow             | The overflow is always a security on the Foster sinks that prevents the overflow of water in case of oversights. The perimeter drain solution improves aesthetics thanks to its square and essential shape.                                                                                                                                  |