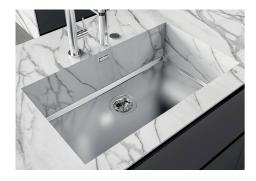

### **Sink Phantom Base Gold**

Recommended for 12 mm thickness

Kitchen Sinks

Code: 5557 349

#### **DETAILS**

| Material          | AISI 304 stainless steel                                                                                 |
|-------------------|----------------------------------------------------------------------------------------------------------|
| Texture           | Foster brushed                                                                                           |
| Finish            | PVD                                                                                                      |
| Coloring          | Gold                                                                                                     |
| Dimensions        | 740 x 430 mm                                                                                             |
| Number of bowls   | 1 bowl                                                                                                   |
| Bowl dimension    | 710 x 400 mm                                                                                             |
| Built-in hole     | View technical data sheet                                                                                |
| Standard fittings | Drain, Foster overflow and universal corrugated pipe (for installing different overflows), Boxed packing |