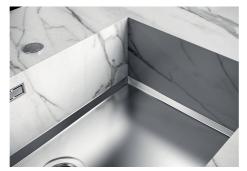

| Waste fitting                   | 3,5" drain                                                                                                                                                                                                                                                                                                                                   |
|---------------------------------|----------------------------------------------------------------------------------------------------------------------------------------------------------------------------------------------------------------------------------------------------------------------------------------------------------------------------------------------|
| Notes:                          | For 12 mm thick sheets                                                                                                                                                                                                                                                                                                                       |
| FEATURES                        |                                                                                                                                                                                                                                                                                                                                              |
| Gold                            | The Gold finish is obtained by treating the steel with a physical process called PVD (Physical Vacuum Deposition) which deposits particles of noble metals on the surface. The result is a unique and refined aesthetic effect, and an improvement in the mechanical properties of the steel that is more resistant to shocks and scratches. |
| PHANTOM BASE - 12 mm            | The Phantom BASE sink's bottoms are specifically engineered to be coupled with sinks made out of slabs. The perimetric trough makes for a simple and perfect installation. This version of Phantom BASE is meant for slabs of 12mm thickness.                                                                                                |
| PHANTOM BASE WITHOUT<br>WELDING | The steel bottom Phantom BASE solves the problem of water draining of slab sinks, because the slope built into the moulded bottom ensures perfect draining. The radius and sloped profile of Phantom BASE guarantee great practicality and hygiene in everyday cleaning.                                                                     |
| High thickness                  | Imm thick steel. A significant thickness, which guarantees the maximum sturdiness and durability.                                                                                                                                                                                                                                            |
| Perimetral overflow             | The overflow is always a security on the Foster sinks that prevents the overflow of water in case of oversights. The perimeter drain solution improves aesthetics thanks to its square and essential shape.                                                                                                                                  |