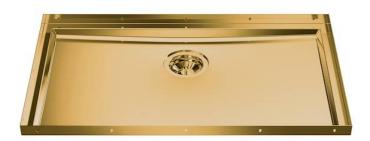

### **Sink Phantom Base Gold**

Recommended for 12 mm thickness

Kitchen Sinks

Code: 5557 349

#### **DETAILS**

| Material          | AISI 304 stainless steel                                                                                 |
|-------------------|----------------------------------------------------------------------------------------------------------|
| Texture           | Foster brushed                                                                                           |
| Finish            | PVD                                                                                                      |
| Coloring          | Gold                                                                                                     |
| Dimensions        | 740 x 430 mm                                                                                             |
| Number of bowls   | 1 bowl                                                                                                   |
| Bowl dimension    | 710 x 400 mm                                                                                             |
| Built-in hole     | View technical data sheet                                                                                |
| Standard fittings | Drain, Foster overflow and universal corrugated pipe (for installing different overflows), Boxed packing |