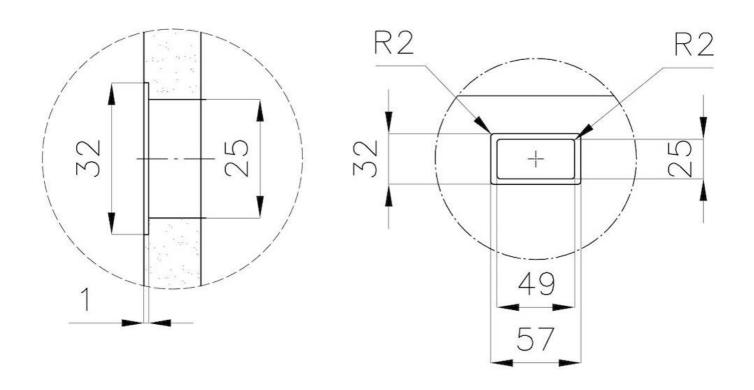

|
| High thickness                  | Imm thick steel. A significant thickness, which guarantees the maximum sturdiness and durability.                                                                                                                                                                                                                                            |
| Perimetral overflow             | The overflow is always a security on the Foster sinks that prevents the overflow of water in case of oversights. The perimeter drain solution improves aesthetics thanks to its square and essential shape.                                                                                                                                  |

### **TECHNICAL DATA**







DETTAGLIO PER TROPPO PIENO / OVERFLOW DETAILS

### **GALLERY**









### **OPTIONAL ACCESSORIES**



Black grid 8100 653



Cestello inox 8612 000



HDPE Chopping board 8657 001



Stainless steel plate rack 8100 201



White bowl 8153 100



### **RECOMMENDED PAIRINGS**



Cooker hob Milanello Gold 5F 7682 009



Mixer Tap Omega Plus Gold 8498 859

### **OPTIONAL AUTOMATIC WASTE FITTINGS**



Space Push Gold automatic waste fitting 8407 121



Space Light automatic waste fitting - PL

8407 117



Space Push automatic waste fitting
- PP

8407 116



Space automatic waste fitting - PA 8407 108



Automatic waste fitting 8407 100



Automatic waste fitting 8407 000